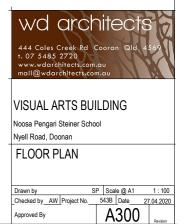

| 104 m <sup>2</sup> |
| 2              | TEXTILES AND ARTS TUTORIAL ROOM      | 60 m <sup>2</sup>  |
| 3              | ART STORAGE                          | 44 m <sup>2</sup>  |
| 4              | KILN AND POTTERY STORE               | 16 m <sup>2</sup>  |
| 5              | COVERED PORCH                        | 13 m <sup>2</sup>  |
| 6              | VERANDAH                             | 76 m²              |
| 7              | COVERED OUTDOOR LEARNING AREA (COLA) | 44 m <sup>2</sup>  |
| 8              | COVERED LINK                         | 39 m²              |
| Grand total: 8 |                                      | 395 m²             |



NOTE: Whilst every endeavour is made to list all revised items care should be taken to also consult all clouded areas



The design illustrated in these documents is the exclusive property of Webb Duffy Pty Ltd. ACN 126 306 643 trading as WD Architects and must not be reproduced, or used in whole or in part without the expressed written permission of WD Architects.



PRELIMINARY ONLY. NOT FOR CONSTRUCTION.



NOTE: Whilst every endeavour is made to list all revised items care should be taken to also consult all clouded areas



The design illustrated in these documents is the exclusive property of Webb Duffy Pty Ltd. ACN 126 306 643 trading as WD Architects and must not be reproduced, or used in whole or in part without the expressed written permission of WD Architects.



VIEW FROM EAST



VIEW FROM NORTH EAST



VIEW FROM WEST



NOTE: Whilst every endeavour is made to list all revised items care should