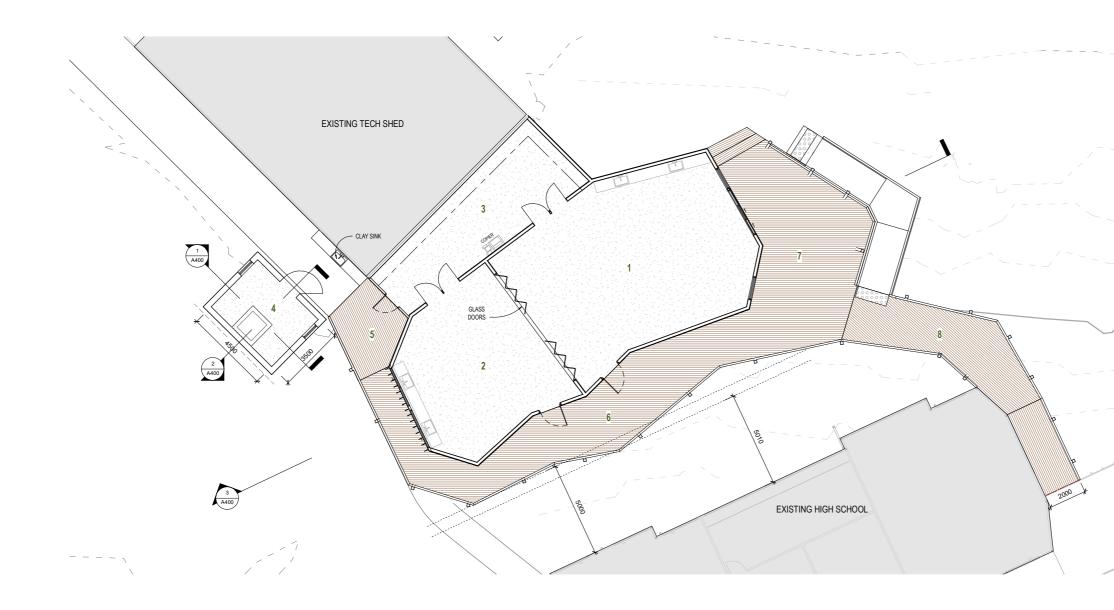

| Room Schedule  |                                      |                    |
|----------------|--------------------------------------|--------------------|
| No.            | Name                                 | Area               |
| 1              | ART STUDIO                           | 104 m <sup>2</sup> |
| 2              | TEXTILES AND ARTS TUTORIAL ROOM      | 60 m <sup>2</sup>  |
| 3              | ART STORAGE                          | 44 m <sup>2</sup>  |
| 4              | KILN AND POTTERY STORE               | 16 m <sup>2</sup>  |
| 5              | COVERED PORCH                        | 13 m <sup>2</sup>  |
| 6              | VERANDAH                             | 76 m²              |
| 7              | COVERED OUTDOOR LEARNING AREA (COLA) | 44 m <sup>2</sup>  |
| 8              | COVERED LINK                         | 39 m²              |
| Grand total: 8 |                                      | 395 m²             |